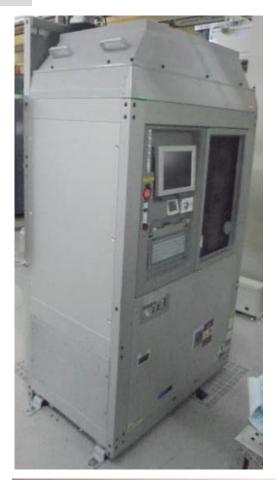

## **RECIF SPP300 Wafer Sorter**

## Tool Configuration:

| Item List       | Description                                                                                                                                                                                                                                                                                                                                                                                                                                                                                                                                                                                                                                                                                                                                                                                                                                                                                                                                                                                 | Notes |
|-----------------|---------------------------------------------------------------------------------------------------------------------------------------------------------------------------------------------------------------------------------------------------------------------------------------------------------------------------------------------------------------------------------------------------------------------------------------------------------------------------------------------------------------------------------------------------------------------------------------------------------------------------------------------------------------------------------------------------------------------------------------------------------------------------------------------------------------------------------------------------------------------------------------------------------------------------------------------------------------------------------------------|-------|
| Manufacturer:   | RECIF Technologies                                                                                                                                                                                                                                                                                                                                                                                                                                                                                                                                                                                                                                                                                                                                                                                                                                                                                                                                                                          |       |
| Model:          | SPP300A57                                                                                                                                                                                                                                                                                                                                                                                                                                                                                                                                                                                                                                                                                                                                                                                                                                                                                                                                                                                   |       |
| Description:    | Wafer Sorter                                                                                                                                                                                                                                                                                                                                                                                                                                                                                                                                                                                                                                                                                                                                                                                                                                                                                                                                                                                |       |
| Wafer Size:     | 300mm                                                                                                                                                                                                                                                                                                                                                                                                                                                                                                                                                                                                                                                                                                                                                                                                                                                                                                                                                                                       |       |
| Vintage:        | 2005                                                                                                                                                                                                                                                                                                                                                                                                                                                                                                                                                                                                                                                                                                                                                                                                                                                                                                                                                                                        |       |
| MFG No:         | SPP300A57SN555                                                                                                                                                                                                                                                                                                                                                                                                                                                                                                                                                                                                                                                                                                                                                                                                                                                                                                                                                                              |       |
| Quantity:       | 1 Set                                                                                                                                                                                                                                                                                                                                                                                                                                                                                                                                                                                                                                                                                                                                                                                                                                                                                                                                                                                       |       |
| Tool Condition: | <ol> <li>Used</li> <li>Working tool before shut<br/>down in the Lab.</li> </ol>                                                                                                                                                                                                                                                                                                                                                                                                                                                                                                                                                                                                                                                                                                                                                                                                                                                                                                             |       |
| Sales Conditin: | As is where is                                                                                                                                                                                                                                                                                                                                                                                                                                                                                                                                                                                                                                                                                                                                                                                                                                                                                                                                                                              |       |
| Details:        | <ol> <li>300mm FOUP load ports</li> <li>Servicing port: M/F Rear – Can add 3rd LP here</li> <li>Front &amp; Back side wafer id readers (RFID)</li> <li>Backside advanced contact</li> <li>Dual End Effector &amp; Aligner capable (default is single)</li> <li>Status lamp (Front &amp; Rear): Programmable</li> <li>Turn-to-release EMO: Load Ports, M/F Rear</li> <li>HEPA filtered mini-environment (FFU), ISO Class-1</li> <li>User Interface (Front &amp; Rear):         LCD Flat panel monitors         Keyboard / track mouse</li> <li>Facility Requirements:         CDA         Vacuum (house): optional depending on LPs used         Power: 110VAC, 15A, 3-Wire, 1-Phase, Freq 60Hz</li> <li>Notes:         Bumped Wafer Sort capability         Compatible w/std silicon wafers, 3DIC (TSV/glass/stacks)         &amp; FO-WLP (mold / warped)         Compatible w/all Semi compliant FOUP/FOSB types         SEMI 300 standards compliant</li> <li>Missing boot key</li> </ol> |       |

## Photos:

Full range 100-240 VAC, 50-60 Hz, 3 phase

Full Load Ampere: 16 A

No vacuum Weight :+/- 470 kg;

Footprint: 1100 x 1153 x 2020 mm (WxDxH)