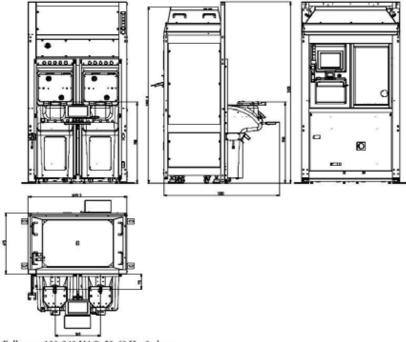

## Photos:

Full range 100-240 VAC, 50-60 Hz, 3 phase

Full Load Ampere: 16 A

No vacuum Weight :+/- 470 kg;

Footprint: 1100 x 1153 x 2020 mm (WxDxH)