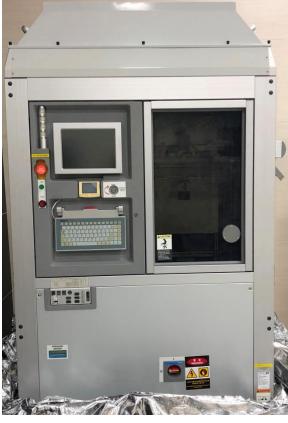

## **RECIF SPP300 Wafer Sorter**

## Tool Configuration:

| Item List       | Description                                                                                                                                                                                                                                                                                                                                                                                                                                                                                                                                                                                                                                                                                                                                                                                                                                                                                                                                                                                 | Notes |
|-----------------|---------------------------------------------------------------------------------------------------------------------------------------------------------------------------------------------------------------------------------------------------------------------------------------------------------------------------------------------------------------------------------------------------------------------------------------------------------------------------------------------------------------------------------------------------------------------------------------------------------------------------------------------------------------------------------------------------------------------------------------------------------------------------------------------------------------------------------------------------------------------------------------------------------------------------------------------------------------------------------------------|-------|
| Manufacturer:   | RECIF Technologies                                                                                                                                                                                                                                                                                                                                                                                                                                                                                                                                                                                                                                                                                                                                                                                                                                                                                                                                                                          |       |
| Model:          | SPP300A57                                                                                                                                                                                                                                                                                                                                                                                                                                                                                                                                                                                                                                                                                                                                                                                                                                                                                                                                                                                   |       |
| Description:    | Wafer Sorter                                                                                                                                                                                                                                                                                                                                                                                                                                                                                                                                                                                                                                                                                                                                                                                                                                                                                                                                                                                |       |
| Wafer Size:     | 300mm                                                                                                                                                                                                                                                                                                                                                                                                                                                                                                                                                                                                                                                                                                                                                                                                                                                                                                                                                                                       |       |
| Vintage:        | 2005                                                                                                                                                                                                                                                                                                                                                                                                                                                                                                                                                                                                                                                                                                                                                                                                                                                                                                                                                                                        |       |
| MFG No:         | SPP300A57SN555                                                                                                                                                                                                                                                                                                                                                                                                                                                                                                                                                                                                                                                                                                                                                                                                                                                                                                                                                                              |       |
| Quantity:       | 1 Set                                                                                                                                                                                                                                                                                                                                                                                                                                                                                                                                                                                                                                                                                                                                                                                                                                                                                                                                                                                       |       |
| Tool Condition: | <ol> <li>Used</li> <li>Working tool before shut<br/>down in the Lab.</li> </ol>                                                                                                                                                                                                                                                                                                                                                                                                                                                                                                                                                                                                                                                                                                                                                                                                                                                                                                             |       |
| Sales Conditin: | As is where is                                                                                                                                                                                                                                                                                                                                                                                                                                                                                                                                                                                                                                                                                                                                                                                                                                                                                                                                                                              |       |
| Details:        | <ol> <li>300mm FOUP load ports</li> <li>Servicing port: M/F Rear – Can add 3rd LP here</li> <li>Front &amp; Back side wafer id readers (RFID)</li> <li>Backside advanced contact</li> <li>Dual End Effector &amp; Aligner capable (default is single)</li> <li>Status lamp (Front &amp; Rear): Programmable</li> <li>Turn-to-release EMO: Load Ports, M/F Rear</li> <li>HEPA filtered mini-environment (FFU), ISO Class-1</li> <li>User Interface (Front &amp; Rear):         LCD Flat panel monitors         Keyboard / track mouse</li> <li>Facility Requirements:         CDA         Vacuum (house): optional depending on LPs used         Power: 110VAC, 15A, 3-Wire, 1-Phase, Freq 60Hz</li> <li>Notes:         Bumped Wafer Sort capability         Compatible w/std silicon wafers, 3DIC (TSV/glass/stacks)         &amp; FO-WLP (mold / warped)         Compatible w/all Semi compliant FOUP/FOSB types         SEMI 300 standards compliant</li> <li>Missing boot key</li> </ol> |       |

## Photos:

Full range 100-240 VAC, 50-60 Hz, 3 phase

Full Load Ampere: 16 A

No vacuum Weight :+/- 470 kg;

Footprint: 1100 x 1153 x 2020 mm (WxDxH)