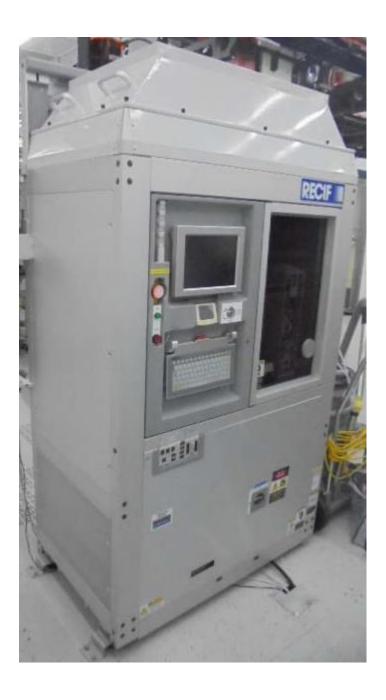

## **RECIF SPP300 Wafer Sorter**

## Tool Configuration:

| Item List       | Description                                                                                                                                                                                                                                                                                                                                                                                                                                                                                                                                                                                                                                                                                                                                                                                                                                                                                                                                                                                 | Notes |
|-----------------|---------------------------------------------------------------------------------------------------------------------------------------------------------------------------------------------------------------------------------------------------------------------------------------------------------------------------------------------------------------------------------------------------------------------------------------------------------------------------------------------------------------------------------------------------------------------------------------------------------------------------------------------------------------------------------------------------------------------------------------------------------------------------------------------------------------------------------------------------------------------------------------------------------------------------------------------------------------------------------------------|-------|
| Manufacturer:   | RECIF Technologies                                                                                                                                                                                                                                                                                                                                                                                                                                                                                                                                                                                                                                                                                                                                                                                                                                                                                                                                                                          |       |
| Model:          | SPP300A57                                                                                                                                                                                                                                                                                                                                                                                                                                                                                                                                                                                                                                                                                                                                                                                                                                                                                                                                                                                   |       |
| Description:    | Wafer Sorter                                                                                                                                                                                                                                                                                                                                                                                                                                                                                                                                                                                                                                                                                                                                                                                                                                                                                                                                                                                |       |
| Wafer Size:     | 300mm                                                                                                                                                                                                                                                                                                                                                                                                                                                                                                                                                                                                                                                                                                                                                                                                                                                                                                                                                                                       |       |
| Vintage:        | 2005                                                                                                                                                                                                                                                                                                                                                                                                                                                                                                                                                                                                                                                                                                                                                                                                                                                                                                                                                                                        |       |
| MFG No:         | SPP300A57SN555                                                                                                                                                                                                                                                                                                                                                                                                                                                                                                                                                                                                                                                                                                                                                                                                                                                                                                                                                                              |       |
| Quantity:       | 1 Set                                                                                                                                                                                                                                                                                                                                                                                                                                                                                                                                                                                                                                                                                                                                                                                                                                                                                                                                                                                       |       |
| Tool Condition: | <ol> <li>Used</li> <li>Working tool before shut<br/>down in the Lab.</li> </ol>                                                                                                                                                                                                                                                                                                                                                                                                                                                                                                                                                                                                                                                                                                                                                                                                                                                                                                             |       |
| Sales Conditin: | As is where is                                                                                                                                                                                                                                                                                                                                                                                                                                                                                                                                                                                                                                                                                                                                                                                                                                                                                                                                                                              |       |
| Details:        | <ol> <li>300mm FOUP load ports</li> <li>Servicing port: M/F Rear – Can add 3rd LP here</li> <li>Front &amp; Back side wafer id readers (RFID)</li> <li>Backside advanced contact</li> <li>Dual End Effector &amp; Aligner capable (default is single)</li> <li>Status lamp (Front &amp; Rear): Programmable</li> <li>Turn-to-release EMO: Load Ports, M/F Rear</li> <li>HEPA filtered mini-environment (FFU), ISO Class-1</li> <li>User Interface (Front &amp; Rear):         LCD Flat panel monitors         Keyboard / track mouse</li> <li>Facility Requirements:         CDA         Vacuum (house): optional depending on LPs used         Power: 110VAC, 15A, 3-Wire, 1-Phase, Freq 60Hz</li> <li>Notes:         Bumped Wafer Sort capability         Compatible w/std silicon wafers, 3DIC (TSV/glass/stacks)         &amp; FO-WLP (mold / warped)         Compatible w/all Semi compliant FOUP/FOSB types         SEMI 300 standards compliant</li> <li>Missing boot key</li> </ol> |       |

## Photos:

Full range 100-240 VAC, 50-60 Hz, 3 phase

Full Load Ampere: 16 A

No vacuum Weight :+/- 470 kg;

Footprint: 1100 x 1153 x 2020 mm (WxDxH)