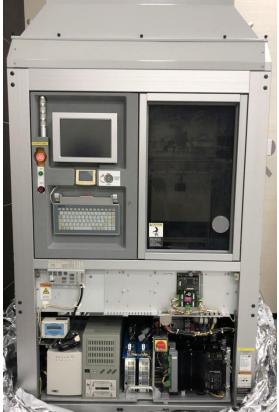

## Photos:

Full range 100-240 VAC, 50-60 Hz, 3 phase

Full Load Ampere: 16 A

No vacuum Weight :+/- 470 kg;

Footprint: 1100 x 1153 x 2020 mm (WxDxH)