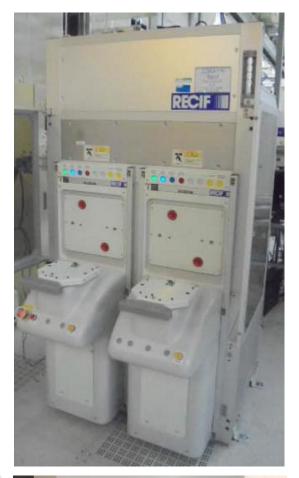

## **RECIF SPP300 Wafer Sorter**

## Tool Configuration:

| Item List       | Description                                                                                                                                                                                                                                                                                                                                                                                                                                                                                                                                                                                                                                                                                                                                                                                                                                                                                                                                                                                 | Notes |
|-----------------|---------------------------------------------------------------------------------------------------------------------------------------------------------------------------------------------------------------------------------------------------------------------------------------------------------------------------------------------------------------------------------------------------------------------------------------------------------------------------------------------------------------------------------------------------------------------------------------------------------------------------------------------------------------------------------------------------------------------------------------------------------------------------------------------------------------------------------------------------------------------------------------------------------------------------------------------------------------------------------------------|-------|
| Manufacturer:   | RECIF Technologies                                                                                                                                                                                                                                                                                                                                                                                                                                                                                                                                                                                                                                                                                                                                                                                                                                                                                                                                                                          |       |
| Model:          | SPP300A57                                                                                                                                                                                                                                                                                                                                                                                                                                                                                                                                                                                                                                                                                                                                                                                                                                                                                                                                                                                   |       |
| Description:    | Wafer Sorter                                                                                                                                                                                                                                                                                                                                                                                                                                                                                                                                                                                                                                                                                                                                                                                                                                                                                                                                                                                |       |
| Wafer Size:     | 300mm                                                                                                                                                                                                                                                                                                                                                                                                                                                                                                                                                                                                                                                                                                                                                                                                                                                                                                                                                                                       |       |
| Vintage:        | 2005                                                                                                                                                                                                                                                                                                                                                                                                                                                                                                                                                                                                                                                                                                                                                                                                                                                                                                                                                                                        |       |
| MFG No:         | SPP300A57SN555                                                                                                                                                                                                                                                                                                                                                                                                                                                                                                                                                                                                                                                                                                                                                                                                                                                                                                                                                                              |       |
| Quantity:       | 1 Set                                                                                                                                                                                                                                                                                                                                                                                                                                                                                                                                                                                                                                                                                                                                                                                                                                                                                                                                                                                       |       |
| Tool Condition: | <ol> <li>Used</li> <li>Working tool before shut<br/>down in the Lab.</li> </ol>                                                                                                                                                                                                                                                                                                                                                                                                                                                                                                                                                                                                                                                                                                                                                                                                                                                                                                             |       |
| Sales Conditin: | As is where is                                                                                                                                                                                                                                                                                                                                                                                                                                                                                                                                                                                                                                                                                                                                                                                                                                                                                                                                                                              |       |
| Details:        | <ol> <li>300mm FOUP load ports</li> <li>Servicing port: M/F Rear – Can add 3rd LP here</li> <li>Front &amp; Back side wafer id readers (RFID)</li> <li>Backside advanced contact</li> <li>Dual End Effector &amp; Aligner capable (default is single)</li> <li>Status lamp (Front &amp; Rear): Programmable</li> <li>Turn-to-release EMO: Load Ports, M/F Rear</li> <li>HEPA filtered mini-environment (FFU), ISO Class-1</li> <li>User Interface (Front &amp; Rear):         LCD Flat panel monitors         Keyboard / track mouse</li> <li>Facility Requirements:         CDA         Vacuum (house): optional depending on LPs used         Power: 110VAC, 15A, 3-Wire, 1-Phase, Freq 60Hz</li> <li>Notes:         Bumped Wafer Sort capability         Compatible w/std silicon wafers, 3DIC (TSV/glass/stacks)         &amp; FO-WLP (mold / warped)         Compatible w/all Semi compliant FOUP/FOSB types         SEMI 300 standards compliant</li> <li>Missing boot key</li> </ol> |       |

## Photos:

Full range 100-240 VAC, 50-60 Hz, 3 phase

Full Load Ampere: 16 A

No vacuum Weight :+/- 470 kg;

Footprint: 1100 x 1153 x 2020 mm (WxDxH)